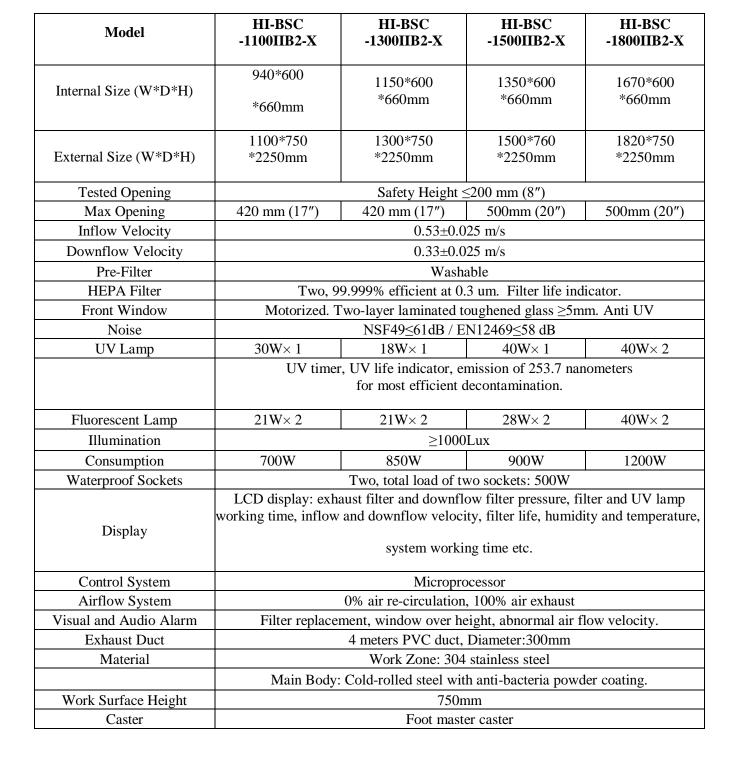

## HI-BSC-1100IIB2-X Series

## Advantage:

- 1. Motorized Front Window.
- 2. Time Reserve Function.
- 3. HEPA Filter life and UV Life indicator.
- 4. Automatic air speed adjustable with filter block.
- 5. Work area surrounded by negative pressure, it can ensure maximum safety in work area.
- 6. Audio and visual alarm (Filter replacement, Window over height, abnormal Air flow velocity etc).
- 7. Most accessories are standard. No need to pay more, save your money.
- 8. Remote Control. All functions can be realized with it, making the operation much easier and more convenient.
- 9. Foot Switch. Adjust front window height by foot during experiment, to avoid airflow turbulence caused by arm movement
- 10. Interlock Function: UV lamp and front window; UV lamp and blower, fluorescent lamp; Blower and front window.